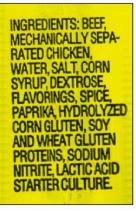

## Nearly all of our food can be traced back to plants.

Complete this ingredients chart showing how the ingredients can be traced back to plants:

Ingredients that are not traced back to plants:

Ingredients that are not traced back to plants:

Ingredients that are not traced back to plants: