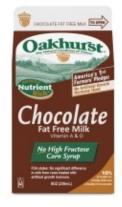

## Nearly all of our food can be traced back to plants.

Complete this ingredients chart showing how the ingredients can be traced back to plants:

## Nutrition Facts Serving size 1 cup (236mL) Amount per serving

| Amount per serving               |                              |                      |           |                         |  |
|----------------------------------|------------------------------|----------------------|-----------|-------------------------|--|
| Calories: 20                     | 0                            | Calories from        | m fat: 70 |                         |  |
|                                  |                              | % of daily           | value *   |                         |  |
| Total fat 8g                     |                              | 12%                  |           |                         |  |
| Saturated fat 4.5g               |                              |                      | 23%       |                         |  |
| Trans fat 0                      | g                            |                      |           |                         |  |
| Cholesterol 25mg<br>Sodium 180mg |                              |                      | 8%<br>8%  |                         |  |
|                                  |                              |                      |           | Total carbohydrates 26g |  |
| Dietary fiber 1g                 |                              | 4%                   |           |                         |  |
| Sugar 25                         |                              |                      |           |                         |  |
| Protein 8g                       |                              |                      |           |                         |  |
|                                  | _                            |                      |           |                         |  |
| Vitamin A:                       | 8%                           | Vitamin C:           | 0%        |                         |  |
| Calcium:                         | 25%                          | Iron:                | 10%       |                         |  |
| Vitamin D:                       | 25%                          | 5                    |           |                         |  |
| COCOA (I<br>ALKALI),E<br>CORNSTA | PROC<br>EXTF<br>ARCH<br>EENA | I, SALT,<br>N, NATUR | ITH       |                         |  |